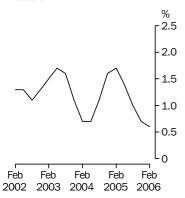

#### Full-time adult total earnings

Quarterly % change in trend estimates All Sectors