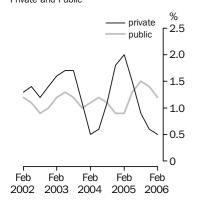

#### **Full-time adult total earnings**

Quarterly % change in trend estimates Private and Public